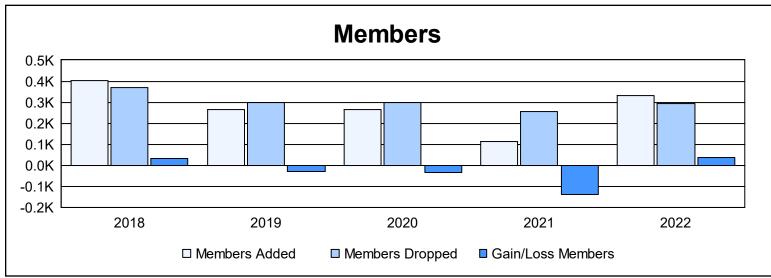

District 4 L3

As of June 2022 Cumulative

| Year      | New<br>Clubs | Dropped<br>Clubs | Gain/<br>Loss<br>Clubs | New<br>Members | Charter<br>Members | Reinstate<br>Members | Transfer<br>Members | Total<br>Member<br>Added | Total<br>Members<br>Dropped | Gain/<br>Loss<br>Members |
|-----------|--------------|------------------|------------------------|----------------|--------------------|----------------------|---------------------|--------------------------|-----------------------------|--------------------------|
| 2017-2018 | 5            | 2                | 3                      | 228            | 152                | 12                   | 9                   | 401                      | 370                         | 31                       |
| 2018-2019 | 2            | 1                | 1                      | 180            | 72                 | 12                   | 3                   | 267                      | 297                         | -30                      |
| 2019-2020 | 3            | 1                | 2                      | 178            | 73                 | 10                   | 4                   | 265                      | 298                         | -33                      |
| 2020-2021 | 0            | 4                | -4                     | 92             | 9                  | 9                    | 5                   | 115                      | 256                         | -141                     |
| 2021-2022 | 3            | 5                | -2                     | 183            | 74                 | 58                   | 14                  | 329                      | 292                         | 37                       |
| Average   | 3            | 3                | 0                      | 172            | 76                 | 20                   | 7                   | 275                      | 303                         | -27                      |