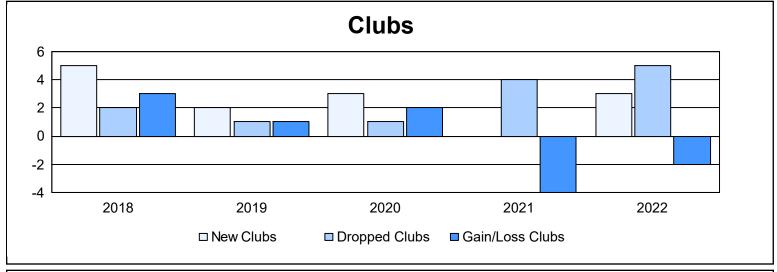

District 4 L3

As of June 2022 Cumulative

| Year      | New<br>Clubs | Dropped<br>Clubs | Gain/<br>Loss<br>Clubs | New<br>Members | Charter<br>Members | Reinstate<br>Members | Transfer<br>Members | Total<br>Member<br>Added | Total<br>Members<br>Dropped | Gain/<br>Loss<br>Members |
|-----------|--------------|------------------|------------------------|----------------|--------------------|----------------------|---------------------|--------------------------|-----------------------------|--------------------------|
| 2017-2018 | 5            | 2                | 3                      | 228            | 152                | 12                   | 9                   | 401                      | 370                         | 31                       |
| 2018-2019 | 2            | 1                | 1                      | 180            | 72                 | 12                   | 3                   | 267                      | 297                         | -30                      |
| 2019-2020 | 3            | 1                | 2                      | 178            | 73                 | 10                   | 4                   | 265                      | 298                         | -33                      |
| 2020-2021 | 0            | 4                | -4                     | 92             | 9                  | 9                    | 5                   | 115                      | 256                         | -141                     |
| 2021-2022 | 3            | 5                | -2                     | 183            | 74                 | 58                   | 14                  | 329                      | 292                         | 37                       |
| Average   | 3            | 3                | 0                      | 172            | 76                 | 20                   | 7                   | 275                      | 303                         | -27                      |